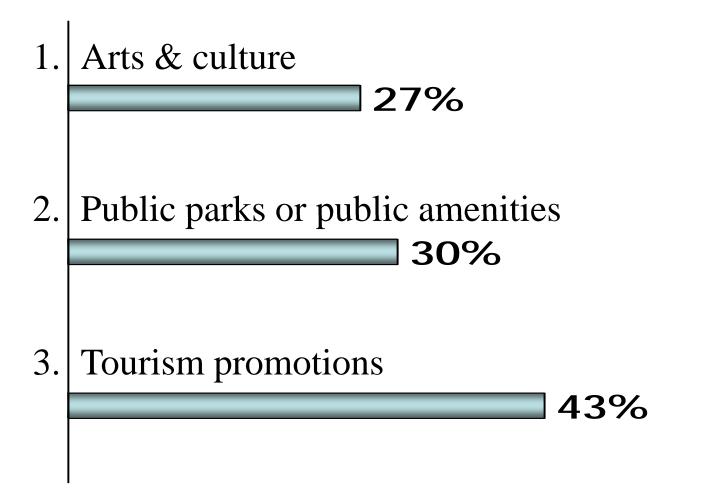

#### 2011 Downtown Summit -Results

February 15, 2011 Marine City

# If you had extra \$\$, where would you spend it?



# If you had extra \$\$, where would you spend it?



### Are you aware of your community using social media for promotions?

1. No

2. yes



1. Visitors & guests from out of town 25%

2. Locals

75%

### Are there any major developments in the works for your downtown?

2. No

#### **Downtown Housing**



#### Free wireless in your downtown

- Not important
  **0%**
- 2. Important

28%

3. Very important

72%

#### **Special Events**



#### Cross Marketing with Other Downtowns

82%

- 1. Not important **0%**
- 2. Somewhat important
- 3. Important
- 4. Very important

# What's more important to your downtown?

Having more 9-5 business & office type jobs
 21%

2. Having niche restaurants, shops, pubs, etc.79%

### What do you currently have more of?

 Office type professional business/jobs 41%
 Niche stores, pubs, restaurants, shops, etc. 5