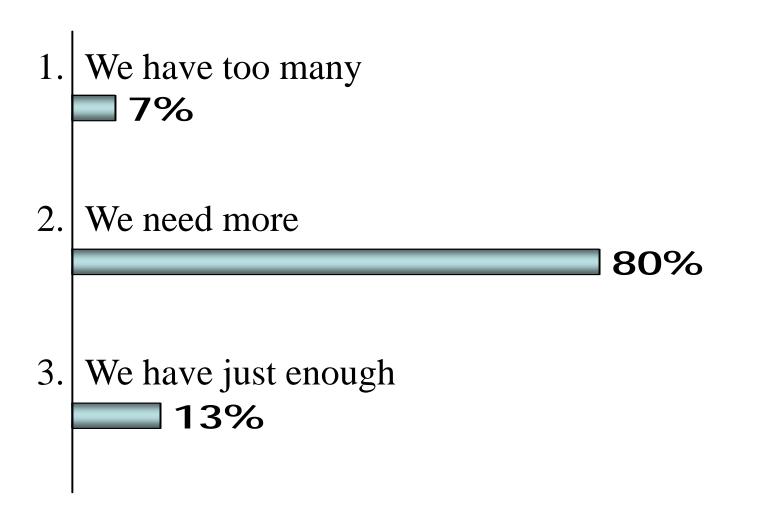

#### 2011 Downtown Summit -Results

February 15, 2011 Marine City

# If you had extra \$\$, where would you spend it?



# If you had extra \$\$, where would you spend it?



### Are you aware of your community using social media for promotions?

1. No

2. yes



1. Visitors & guests from out of town 25%

2. Locals

75%

### Are there any major developments in the works for your downtown?

2. No

#### **Downtown Housing**



#### Free wireless in your downtown

- Not important
  **0%**
- 2. Important

28%

3. Very important

72%

#### **Special Events**



#### Cross Marketing with Other Downtowns

82%

- 1. Not important **0%**
- 2. Somewhat important
- 3. Important
- 4. Very important

# What's more important to your downtown?

Having more 9-5 business & office type jobs
 21%

2. Having niche restaurants, shops, pubs, etc.79%

### What do you currently have more of?

 Office type professional business/jobs 41%
 Niche stores, pubs, restaurants, shops, etc. 59%