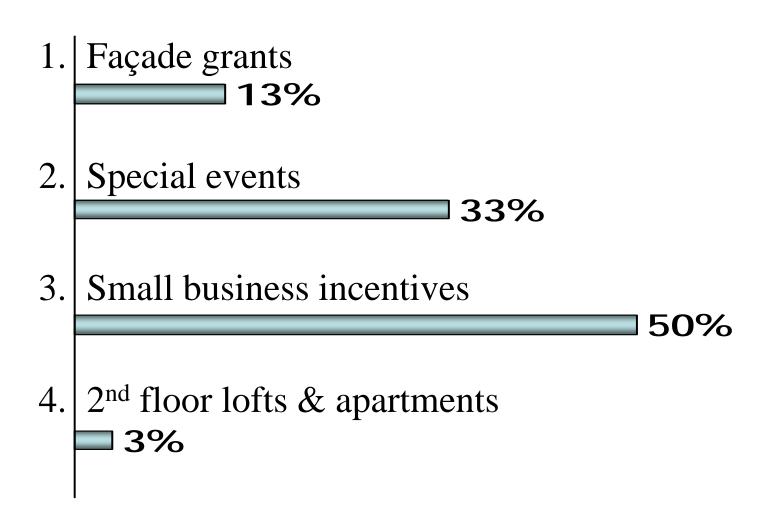

#### 2011 Downtown Summit -Results

February 15, 2011 Marine City

# If you had extra \$\$, where would you spend it?



# If you had extra \$\$, where would you spend it?



### Are you aware of your community using social media for promotions?

1. No

2. yes



1. Visitors & guests from out of town 25%

2. Locals

75%

### Are there any major developments in the works for your downtown?

2. No

#### **Downtown Housing**



#### Free wireless in your downtown

- Not important
  **0%**
- 2. Important

28%

3. Very important

72%

#### **Special Events**



#### Cross Marketing with Other Downtowns

82%

- 1. Not important **0%**
- 2. Somewhat important
- 3. Important
- 4. Very important

# What's more important to your downtown?

Having more 9-5 business & office type jobs
 21%

2. Having niche restaurants, shops, pubs, etc.79%

### What do you currently have more of?

 Office type professional business/jo