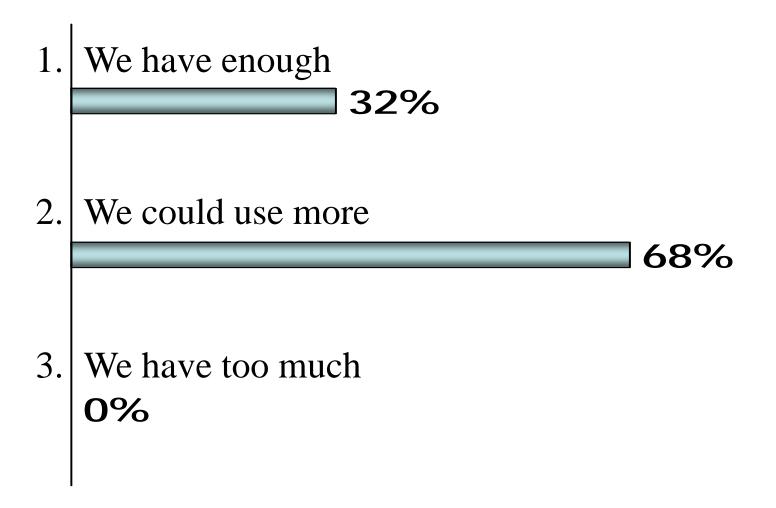

#### 2011 Downtown Summit -Results

February 15, 2011 Marine City

# If you had extra \$\$, where would you spend it?



# If you had extra \$\$, where would you spend it?



### Are you aware of your community using social media for promotions?

1. No

2. yes



1. Visitors & guests from out of town 25%

2. Locals

75%

### Are there any major developments in the works for your downtown?

2. No

#### **Downtown Housing**



#### Free wireless in your downtown

- Not important
  **0%**
- 2. Important

28%

3. Very important

72%

#### **Special Events**



#### Cross Marketing with Other Downtowns

82%

- 1. Not important **0%**
- 2. Somewhat important
- 3. Important
- 4. Very important

# What's more important to your downtown?

Having more 9-5 business & office type jobs
 21%

2. Having niche restaurants, shops, pubs, etc.79%

### What do you currently have more of?

 Office type professional business/jobs 41%
 Niche stores, pubs, restaurants, shops, etc. 59%